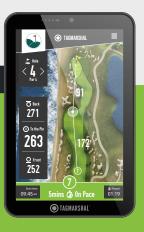

### **ENHANCE THE PLAYER EXPERIENCE**

- · Optimal pace and flow of play
- · Easy player navigation via touchscreen menu
- Accurate yardage showing front, back and middle of green
- Self-manage pace with pace tracker
- · 2Way communication for emergencies, group round info
- · Custom messaging for specific groups or whole field
- Weather warnings, pace alerts and active geofencing alerts
- · Order F&B from cart easy and convenient!

### LIVE MAP

Enhance the player experience with to-the-pin yardage, real-time pace tracking, F&B orders, direct messaging and more, all easily accessible via the HD touchscreen devices.

🔘 TAGMARSHAL

Give your players line-of-sight of each hole with range-finding capabilities and the ability to self-manage pace against your goal time.