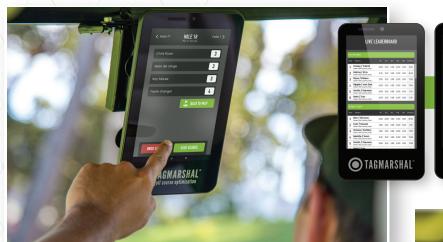

### **ENHANCE THE PLAYER EXPERIENCE**

- · Optimal pace and flow of play
- · Easy player navigation via touchscreen menu
- Accurate yardage showing front, back and middle of green
- Self-manage pace with pace tracker
- · 2Way communication for emergencies, group round info
- · Custom messaging for specific groups or whole field
- Weather warnings, pace alerts and active geofencing alerts
- · Order F&B from cart easy and convenient!

#### **INCREASE EFFICIENCY**

- · Full, real-time oversight of course
- · Live Map shows all playing groups and maintenance carts
- Highlights problem groups causing delays vs those affected
- · Manage remotely from PC, tablet, or phone while on the go
- Proactively identify and resolve issues before affecting field flow
- · Utilize fewer resources know which groups to approach and assist
- · Have neutral, objective discussion supported by data

Players can now **order F&B from their 2Way cart screens**, before reaching the halfway house.

### LIVE MAP

Enhance the player experience with to-the-pin yardage, real-time pace tracking, F&B orders, direct messaging and more, all easily accessible via the HD touchscreen devices.

🔘 TAGMARSHAL

Give your players line-of-sight of each hole with range-finding capabilities and the ability to self-manage pace against your goal time.

#### **GOLF GENIUS INTEGRATION**

Live scoring, leaderboard functionality and more for tournaments via Tagmarshal's 2Way cart screens.