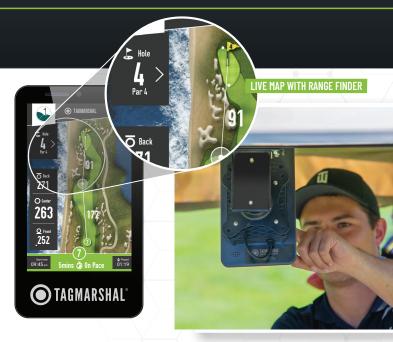

#### LIVE MAP

Al and machine-learning capabilities enable full course oversight and proactive pace Management.

### LIVE MAP

Enhance the player experience with to-the-pin yardage, real-time pace tracking, F&B orders, direct messaging and more, all easily accessible via the HD touchscreen devices.

🔘 TAGMARSHAL

Give your players line-of-sight of each hole with range-finding capabilities and the ability to self-manage pace against your goal time.