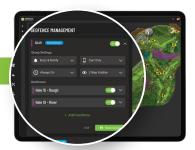

#### **GEOFENCING**

Protect sensitive areas of your course and hold players accountable. **Now with Cart Stop!** 

#### **GEOFENCE ALERTS**

Automated alerts to notify players and staff every time a geofence breach occurs.