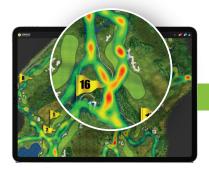

ADVERTISING MODULE

TAGMARSHAL ADDS VALUE TO SUPERINTENDENTS, TOO!

- Identify viable gaps in the field for maintenance work using the real-time Live Map to see where players are
- Increase efficiency maintenance teams can get more work done
- Full line of sight and tracking of maintenance machinery and moving sequences
- Heatmap visualization: identification of high wear and tear and compaction risk areas
- Geofencing features and alerts help increase player compliance

#### **HEATMAP VISUALIZATION**

Allows you to see which parts of the course are being under- or overutilized, to assist course maintenance.