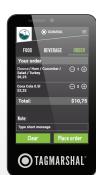

### **ENHANCE THE PLAYER EXPERIENCE**

- · Optimal pace and flow of play
- · Easy player navigation via touchscreen menu
- Accurate yardage showing front, back and middle of green
- Self-manage pace with pace tracker
- · 2Way communication for emergencies, group round info
- · Custom messaging for specific groups or whole field
- Weather warnings, pace alerts and active geofencing alerts
- · Order F&B from cart easy and convenient!

Players can now **order F&B from their 2Way cart screens**, before reaching the halfway house.