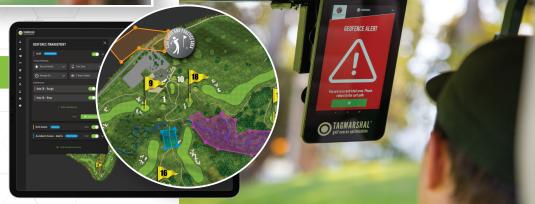

#### **GEOFENCING**

Protect sensitive areas of your course and hold players accountable. **Now with Cart Stop!** 

#### **ALERTS MODULE**

Send automated geofence and pace alerts directly to players, protecting sensitive turf and saving your team labor hours. **Customize messages** for certain groups or the entire field.

#### **GEOFENCE ALERTS**

Automated alerts to notify players and staff every time a geofence breach occurs.