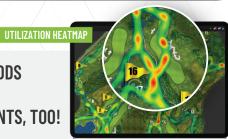

ADVERTISING MODULE

TAGMARSHAL ADDS VALUE TO SUPERINTENDENTS, TOO!

- Identify viable gaps in the field for maintenance work using the real-time Live Map to see where players are
- Increase efficiency maintenance teams can get more work done
- Full line of sight and tracking of maintenance machinery and moving sequences
- Heatmap visualization: identification of high wear and tear and compaction risk areas
- Geofencing features and alerts help increase player compliance

#### **HEATMAP VISUALIZATION**

Allows you to see which parts of the course are being under- or overutilized, to assist course maintenance.