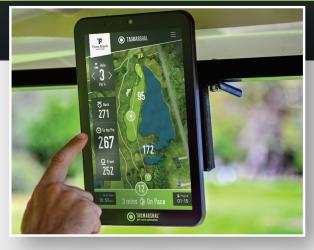

### **ENHANCE THE PLAYER EXPERIENCE**

- · Optimal pace and flow of play
- · Easy player navigation via touchscreen menu
- Accurate yardage showing front, back and middle of green
- Self-manage pace with pace tracker
- · 2Way communication for emergencies, group round info
- · Custom messaging for specific groups or whole field
- Weather warnings, pace alerts and active geofencing alerts
- · Order F&B from cart easy and convenient!

#### **INCREASE EFFICIENCY**

- · Full, real-time oversight of course
- · Live Map shows all playing groups and maintenance carts
- Highlights problem groups causing delays vs those affected
- · Manage remotely from PC, tablet, or phone while on the go
- Proactively identify and resolve issues before affecting field flow
- · Utilize fewer resources know which groups to approach and assist
- · Have neutral, objective discussion supported by data

### LIVE MAP

Enhance the player experience with to-the-pin yardage, real-time pace tracking, F&B orders, direct messaging and more, all easily accessible via the HD touchscreen devices.

🔘 TAGMARSHAL

Give your players line-of-sight of each hole with range-finding capabilities and the ability to self-manage pace against your goal time.