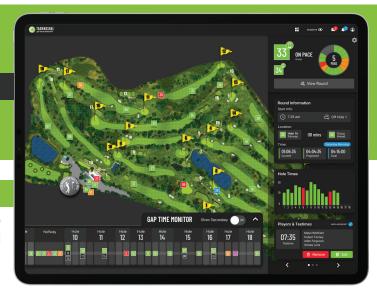

### **GENERATE ADDITIONAL REVENUE**

- · Advertising module for pro shop or clubhouse specials
- Sell third-party advertising and generate ad revenue (or have this managed for you)
- · Use the Gap Time Monitor to optimize
- course flowOptimize tee sheet: more capacity
- Generate significant additional tee sheet revenue
- Additional players, spend more on F&B and in pro shop
- Positive player experiences drive repeat play and keep members loyal!

#### **GAP TIME MONITOR**

Manage the field via a visual representation of the **distance** and time between groups, for optimal pace and flow and an enhanced player experience.