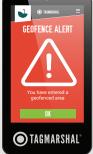

#### **GEOFENCING**

Protect sensitive areas of your course and hold players accountable. **Now with Cart Stop!** 

#### **ALERTS MODULE**

Send automated geofence and pace alerts directly to players, protecting sensitive turf and saving your team labor hours. **Customize messages** for certain groups or the entire field.

#### **GEOFENCE ALERTS**

Automated alerts to notify players and staff every time a geofence breach occurs.