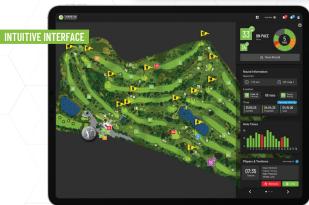

### **ENHANCE THE PLAYER EXPERIENCE**

- · Optimal pace and flow of play
- · Easy player navigation via touchscreen menu
- Accurate yardage showing front, back and middle of green
- Self-manage pace with pace tracker
- · 2Way communication for emergencies, group round info
- · Custom messaging for specific groups or whole field
- Weather warnings, pace alerts and active geofencing alerts
- · Order F&B from cart easy and convenient!

#### **INCREASE EFFICIENCY**

- · Full, real-time oversight of course
- · Live Map shows all playing groups and maintenance carts
- Highlights problem groups causing delays vs those affected
- · Manage remotely from PC, tablet, or phone while on the go
- Proactively identify and resolve issues before affecting field flow
- · Utilize fewer resources know which groups to approach and assist
- · Have neutral, objective discussion supported by data

#### LIVE MAP

Al and machine-learning capabilities enable full course oversight and proactive pace Management.