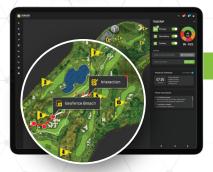

#### LIVE MAP

Al and machine-learning capabilities enable full course oversight and proactive pace Management.

#### **GEOFENCING**

Protect sensitive areas of your course and hold players accountable. **Now with Cart Stop!** 

#### **GEOFENCE ALERTS**

Automated alerts to notify players and staff every time a geofence breach occurs.