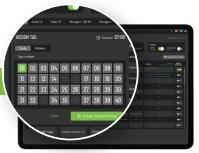

#### **CADDIE MANAGEMENT MODULE**

Assign and manage your team of Caddies with ease, whether they're independent or internal.

#### **PLAYER PROFILES**

Identify your quicker and slower players and assign tee times accordingly.