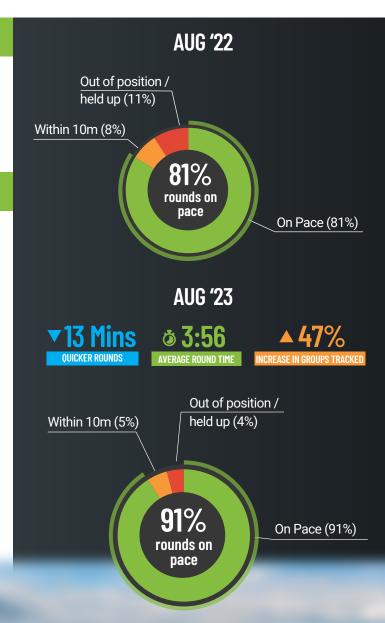

## **RESULTS:**

A 13-minute reduction in average round time from August '22 to August '23.

Rounds finishing on pace increased by 10% to 91%.

Huge season-on-season improvement despite **47% increase in groups tracked.** 