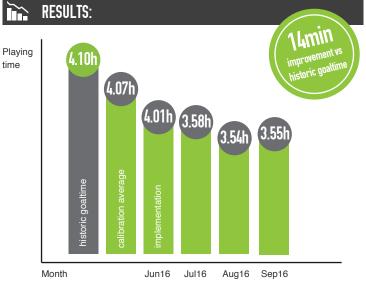

**CASE STUDY - WISCONSIN CLUB** 

Walking rounds: 25%

 Unlock revenue by creating the opportunity for additional tee-off times

Course type: Daily Fee / Estate

Cart rounds: 100% (80 carts in fleet)

Rounds per season: 30 000 (8 months season)