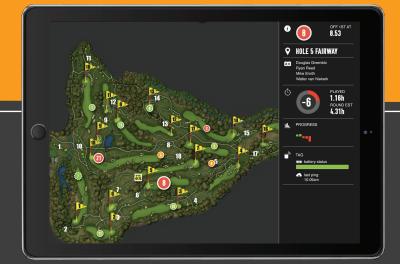

# WHY TAGMARSHAL:

Intuitive Pace of Play Management Software:

- Real-time field view of Walking, Caddie and / or Cart based rounds
- Pre-emptive pace of play marshalling
- Real-time alerts on slow and delayed playing groups
- Business Intelligence grade pace of play stats provide oversight as well as detail down to the individual round, hole or player level

# SYSTEM BENEFITS:

- real time view of the field via state of the art tracking software
- Compatible with Cart, Walking or Cart
  - / Walking combination courses
- unique algorithms alert management / marshals if a fourball is off the pace, enabling preemptive measures
- intuitive interface shows the biggest problems by size
- record and analyze historic round, hole and player performance
- better player compliance by presenting objective data using a mobile tablet