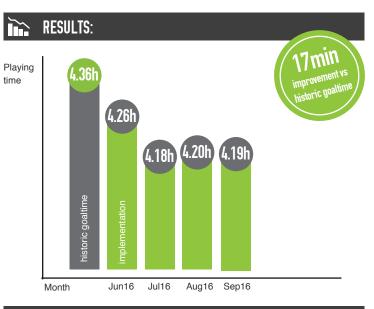

Warren

**Gateway Golf Club** 

00 Detroit

Course type: Country Club / Member based

Rounds per season: 25 000 (8 months season)

Cart rounds: 75% (60 carts in fleet)