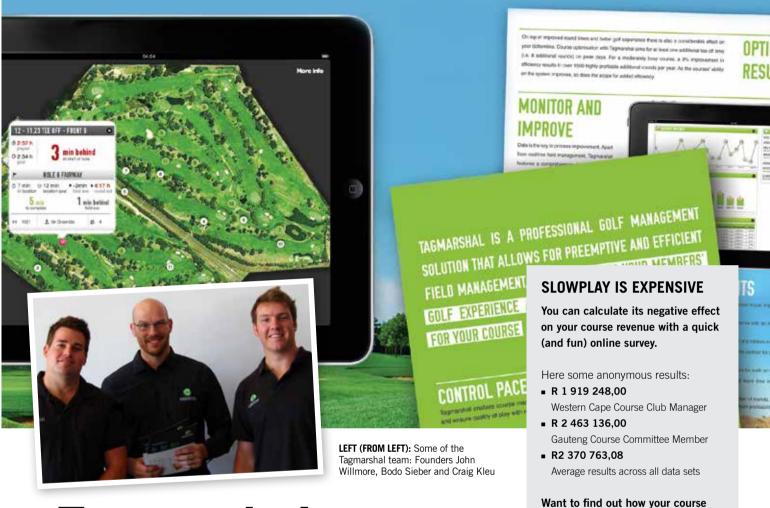

## Tagmarshal converts time into money

## Could slowplay be costing your club over R1 million in revenue a year?

## Real-time field management technology

like Tagmarshal allows marshals and course management to pre-empt slow play. Tagmarshal uses GPS-tracking technology and data-visualisation software for the efficient management of players, monitoring and planning. A real-time representation of the field is available at any time, and unique algorithms alert marshals if a fourball is off the pace. The system 'learns' the unique pace of a particular course and marshals can confirm or overwrite alerts.

Tagmarshal is a proudly South African product developed in conjunction with local golf courses and professionals, and is the brainchild of local and international software developers.